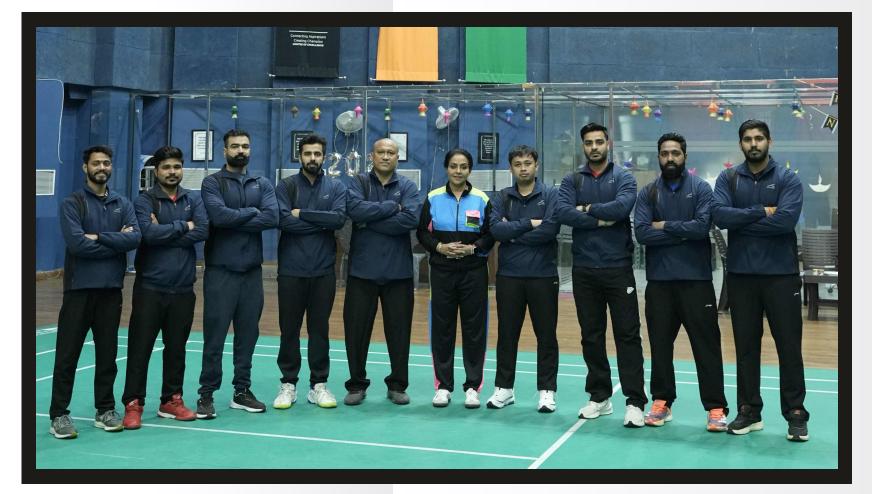

#### UNDER INTERNATIONAL COACHES WITH YEARS OF COACHING EXPERIENCE

"FROM GOOD TO GREAT THE COACHING WAY!"

### **SENIOR COACH**

#### **COUNTRY: INDIA**

### **INDIAN COACHES**